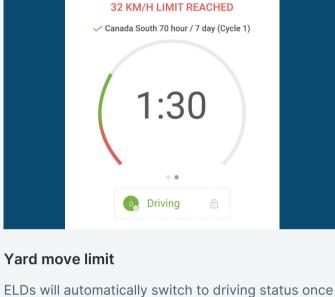

## Canada ELD mandate features



Simplify compliance with North America's #1 ELD. Once certified, KeepTruckin's Vehicle Gateway will meet all Canada ELD Mandate requirements while maintaining the same experience drivers and fleet managers love.

## **Canada: New Features**



#### Drivers operating under the Canada South Cycle can

defer up to 2 hours of their required daily off-duty time to the next day.



#### Prevents drivers from switching between Cycle 1 (7 Days) and Cycle 2 (14 Days) unless they have

taken the required off-duty time.



## a driver has exceeded the 32 km/h (speed) yard

 $\equiv$ 

move limit.



## personal conveyance daily limit. Once exceeded,

drivers will have to wait until the next day to use personal conveyance again.



Inspect logs for previous 14 days + today

**Canada and US: New Features** 

# streamlining the inspection process.

#### Log Inspection Sign I certify these entries are true and correct



## Visual Indicator Current Vehicle ELD

**Recertify logs** 

Malfunction **Red Dot** PT3732 ⇌

PT3732 ⇌

Current Vehicle ELD

**Orange Dot** 

Cause

Active

**Active Data** 

Diagnostic

Sign Log

Draw signature here

Clear signature

In order to remain in compliance, drivers are

prompted to re-certify their logs if edits are made.



## PT3732 🚗 Active Malfunction & Data Diagnostic Orange