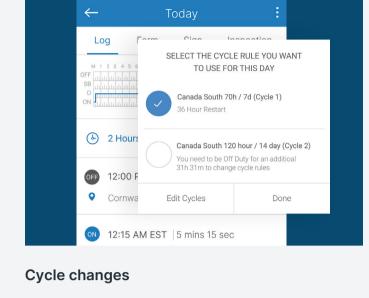

#### Prevents drivers from switching between Cycle 1 (7 Days) and Cycle 2 (14 Days) unless they have

taken the required off-duty time.