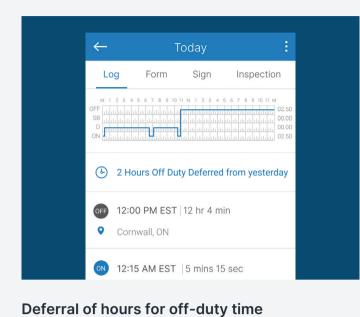

#### Drivers operating under the Canada South Cycle can

defer up to 2 hours of their required daily off-duty time to the next day.