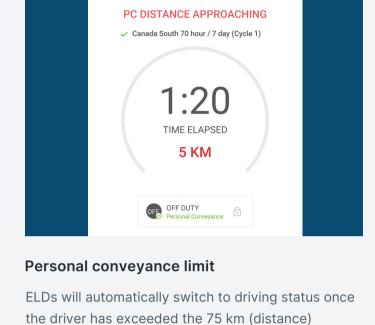

## personal conveyance daily limit. Once exceeded,

drivers will have to wait until the next day to use personal conveyance again.

Inspect logs for previous 14 days + today

**Canada and US: New Features** 