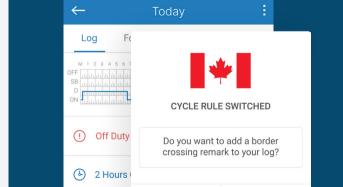

### The Driver App automatically switches from Canadian to US rules — and vice versa — at the

Yes

Cornwall, ON

Automatic CA/US cycle switch

border for a seamless HOS transition.

|           | 14 DERNIERS JOURS                   |      |            |  |
|-----------|-------------------------------------|------|------------|--|
|           | JEUDI JAN 17                        |      | $\bigcirc$ |  |
| French la | nguage supp                         | oort |            |  |
|           | Truckin Driver .<br>d are available | • •  |            |  |